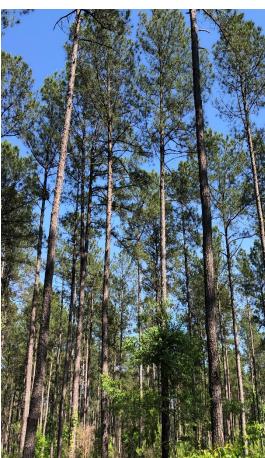

### SCREVEN COUNTY, GA • 246 ACRES • \$663,900 (\$2,698/ACRE)

This fantastic tract boasts beautiful 1988 planted loblolly pines and is a perfect property for hunting and timber investment opportunities. Just add a cabin and you are set!

#### SITE DATA

- Merchantable Pine Timber
- Natural Hardwoods
- Pre-Merchantable Planted Pine
- Paved Road Frontage