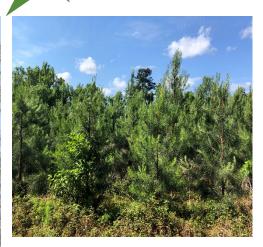

### SCREVEN COUNTY, GA • 246 ACRES • \$663,900 (\$2,698/ACRE)

This fantastic tract boasts beautiful 1988 planted loblolly pines and is a perfect property for hunting and timber investment opportunities. Just add a cabin and you are set!

#### SITE DATA

- Merchantable Pine Timber
- Natural Hardwoods
- Pre-Merchantable Planted Pine
- Paved Road Frontage