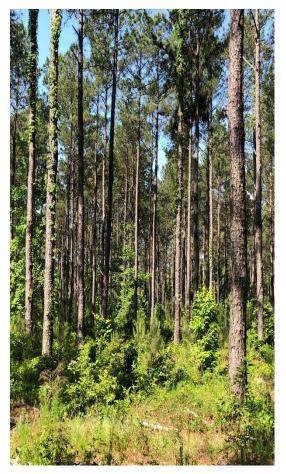

### SCREVEN COUNTY, GA • 246 ACRES • \$663,900 (\$2,698/ACRE)

This fantastic tract boasts beautiful 1988 planted loblolly pines and is a perfect property for hunting and timber investment opportunities. Just add a cabin and you are set!

#### SITE DATA

- Merchantable Pine Timber
- Natural Hardwoods
- Pre-Merchantable Planted Pine
- Paved Road Frontage