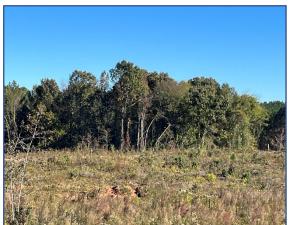

## MCMULLAN TRACT: ±345 ACRES Priced at \$990,000

This Wilkes County, Georgia property is located 15 miles southeast of Elberton, off Broad Road and two (2) miles from the Broad River. The McMullan tract has great road frontage on Broad Road. This property also has easy access to Athens via Highway 78 or Highway 72. The tract consists of +/- 160 acres of merchantable planted loblolly pine, 79 acres of clear cut, and 103 acres of beautiful hardwood branches. A creek runs through the hardwood branch along the eastern side of the property. A great interior road system is already in place and makes navigating through the property a breeze. Several food plots are established which allow for great hunting. Property viewing is by appointment only.