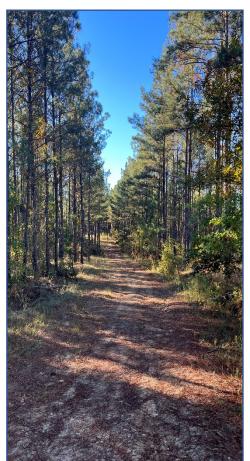

## MCMULLAN TRACT: ±345 ACRES Priced at \$990,000

This Wilkes County, Georgia property is located 15 miles southeast of Elberton, off Broad Road and two (2) miles from the Broad River. The McMullan tract has great road frontage on Broad Road. This property also has easy access to Athens via Highway 78 or Highway 72. The tract consists of +/- 160 acres of merchantable planted loblolly pine, 79 acres of clear cut, and 103 acres of beautiful hardwood branches. A creek runs through the hardwood branch along the eastern side of the property. A great interior road system is already in place and makes navigating through the property a breeze. Several food plots are established which allow for great hunting. Property viewing is by appointment only.

## SITE DATA

- Thinned planted pine and hardwood forest
- Paved road frontage
- Great interior road system
- 1 hour drive to Athens