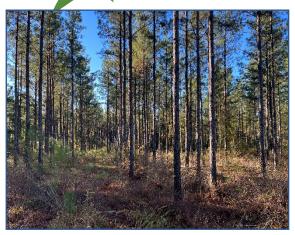

## MCMULLAN TRACT: ±345 ACRES Priced at \$990,000

This Wilkes County, Georgia property is located 15 miles southeast of Elberton, off Broad Road and two (2) miles from the Broad River. The McMullan tract has great road frontage on Broad Road. This property also has easy access to Athens via Highway 78 or Highway 72. The tract consists of +/- 160 acres of merchantable planted loblolly pine, 79 acres of clear cut, and 103 acres of beautiful hardwood branches. A creek runs through the hardwood branch along the eastern side of the property. A great interior road system is already in place and makes navigating through the property a breeze. Several food plots are established which allow for great hunting. Property viewing is by appointment only.

## SITE DATA

- Thinned planted pine and hardwood forest
- Paved road frontage
- Great interior road system
- 1 hour drive to Athens