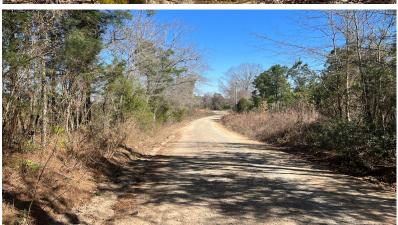

### TALBOT COUNTY, GA - 221.35 ACRES - \$531,240 (\$2,400/ACRE)

Located approximately 6.5 miles east of Talbotton, this property offers excellent hunting and timber investment opportunities. With planted loblolly pine stands established in 2014 and 2018, this tract provides plenty of revenue- generating potential. A 1,500 sq./ft. cabin is also located on the property. James Posey Road intersects the tract, giving great road access for all hunting and recreation activities!

#### SITE DATA

- Hardwood Branch
- 2018 Planted Loblolly Pine
- 2014 Planted Loblolly Pine
- Great Road Access