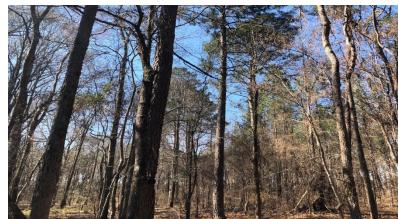

## TAYLOR CO., GA • ±150 Acres • REDUCED TO \$555,000 (\$3,700/Acre)

Timberland investment with substantial hardwood and pine sawtimber. Over 5,300 total tons of pine products and 9,200 total tons of hardwood pulpwood and sawtimber. Approximately  $\pm 93$  acres of beautiful and valuable white and red oak.  $\pm 5$  miles from the Flint River and the Garland T. Byrd Bridge on Highway 19.