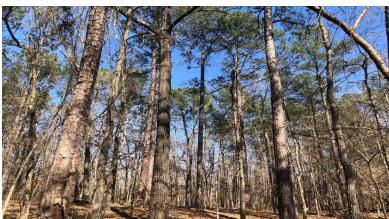

## TAYLOR CO., GA • ±150 Acres • REDUCED TO \$555,000 (\$3,700/Acre)

Timberland investment with substantial hardwood and pine sawtimber. Over 5,300 total tons of pine products and 9,200 total tons of hardwood pulpwood and sawtimber. Approximately  $\pm 93$  acres of beautiful and valuable white and red oak.  $\pm 5$  miles from the Flint River and the Garland T. Byrd Bridge on Highway 19.