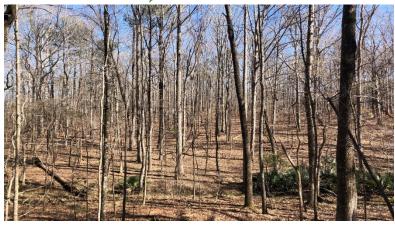

## TAYLOR CO., GA • ±150 Acres • REDUCED TO \$555,000 (\$3,700/Acre)

Timberland investment with substantial hardwood and pine sawtimber. Over 5,300 total tons of pine products and 9,200 total tons of hardwood pulpwood and sawtimber. Approximately  $\pm 93$  acres of beautiful and valuable white and red oak.  $\pm 5$  miles from the Flint River and the Garland T. Byrd Bridge on Highway 19.