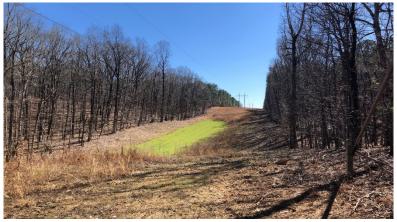

## TAYLOR CO., GA • ±150 Acres • REDUCED TO \$555,000 (\$3,700/Acre)

Timberland investment with substantial hardwood and pine sawtimber. Over 5,300 total tons of pine products and 9,200 total tons of hardwood pulpwood and sawtimber. Approximately  $\pm 93$  acres of beautiful and valuable white and red oak.  $\pm 5$  miles from the Flint River and the Garland T. Byrd Bridge on Highway 19.

#### SITE DATA

- Valuable Hardwood Timber
- County Road frontage
- Transmission easement
- New Survey