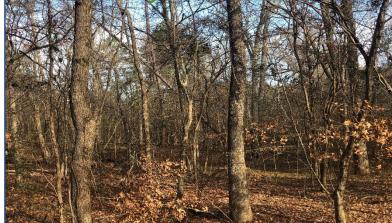

### RUSK COUNTY, TX • \$803,250 (\$4,250/ACRE)

This property has more than 60 acres of mature hardwood, 30 acres of pine, beautiful open land, and a well-maintained interior road system. The tract provides extensive road frontage along CR 2194 and CR 2196. Whether looking to build, hunt, or ranch, this property has plenty of potential.

#### SITE DATA

- Mature Hardwood
- Spacious Open Fields
- Well-Maintained Interior Road System
- Road Frontage