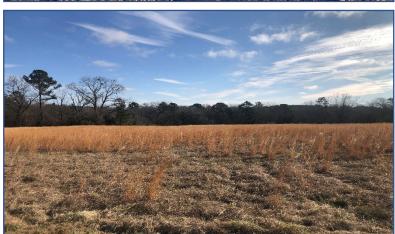

### RUSK COUNTY, TX • \$803,250 (\$4,250/ACRE)

This property has more than 60 acres of mature hardwood, 30 acres of pine, beautiful open land, and a well-maintained interior road system. The tract provides extensive road frontage along CR 2194 and CR 2196. Whether looking to build, hunt, or ranch, this property has plenty of potential.

#### SITE DATA

- Mature Hardwood
- Spacious Open Fields
- Well-Maintained Interior Road System
- Road Frontage