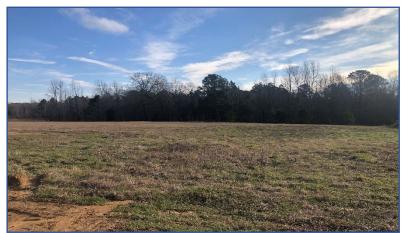

### RUSK COUNTY, TX • \$803,250 (\$4,250/ACRE)

This property has more than 60 acres of mature hardwood, 30 acres of pine, beautiful open land, and a well-maintained interior road system. The tract provides extensive road frontage along CR 2194 and CR 2196. Whether looking to build, hunt, or ranch, this property has plenty of potential.

#### SITE DATA

- Mature Hardwood
- Spacious Open Fields
- Well-Maintained Interior Road System
- Road Frontage