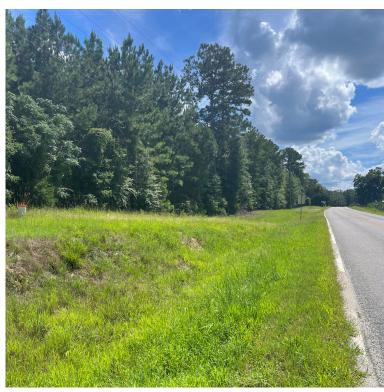

### LINCOLN COUNTY, GA • 207.09 ACRES • \$584,408 (\$2,822/ACRE)

This tract is an excellent recreational and timberland investment opportunity with extensive paved road frontage and potential for division into estate lots. The tract has immediate timber income potential. The property includes 1/4 mile of Hwy 220 road frontage as well as frontage along Salem Church Road.