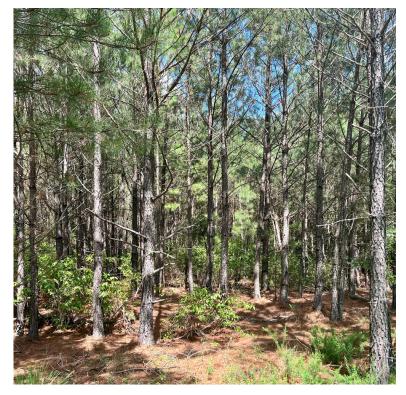

#### SITE DATA

- ±162 Acres of 14-Year-Old Pine Plantation
- Extensive Paved Road Frontage
- Mature Hardwood Drains