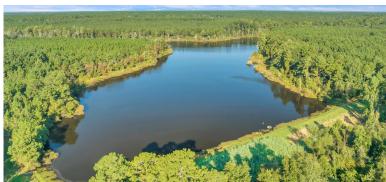

#### SITE DATA

- More than 3 miles of Lake Blackshear frontage
- 4 interior ponds totaling ~50 acres
- Lakefront Lodge
- 16 Miles of Interior Roads