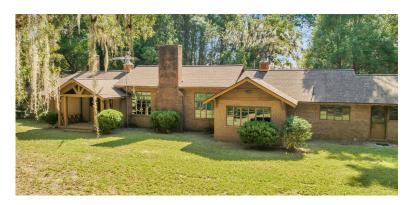

#### SITE DATA

- More than 3 miles of Lake Blackshear frontage
- 4 interior ponds totaling ~50 acres
- Lakefront Lodge
- 16 Miles of Interior Roads