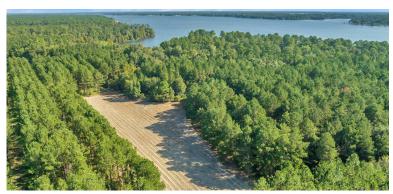

#### SITE DATA

- More than 3 miles of Lake Blackshear frontage
- 4 interior ponds totaling ~50 acres
- Lakefront Lodge
- 16 Miles of Interior Roads