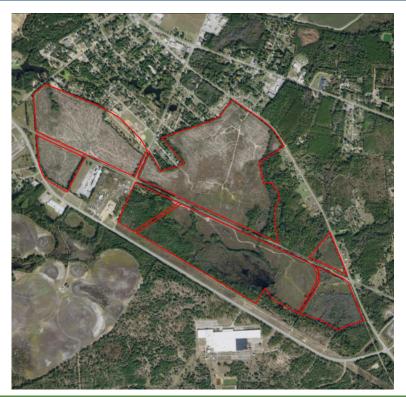

### LAURENS CO., GA • ±589.82 Acres • \$881,781

The tract consists of  $\pm 340$  acres of longleaf pine plantation and  $\pm 42$  acres of loblolly plantation established in 2019, multiple hardwood branches, and a 25-acre beaver pond. The premerchantable timber makes this a great investment opportunity. The hardwoods along with the beaver pond make this a fine tract for hunting all types of game. This tract also has great road frontage along Nathaniel Drive, Old River Road, and Oakwood Drive. The property is subject to a Conservation Easement. Property viewing is by appointment only. **PRICED REDUCED to \$1495/acre** 

#### LOCATION

Located 2 miles east of downtown Dublin, off GA Hwy 199, and 1 mile east of the Oconee River

#### SITE DATA

- Planted Pine and Hardwood Forest
- Paved Road Frontage
- Quick Access to Downtown Dublin
- Subject to a Conservation Easement