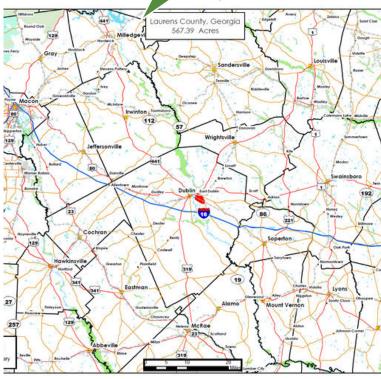

### LAURENS CO., GA • ±589.82 Acres • \$881,781

The tract consists of  $\pm 340$  acres of longleaf pine plantation and  $\pm 42$  acres of loblolly plantation established in 2019, multiple hardwood branches, and a 25-acre beaver pond. The premerchantable timber makes this a great investment opportunity. The hardwoods along with the beaver pond make this a fine tract for hunting all types of game. This tract also has great road frontage along Nathaniel Drive, Old River Road, and Oakwood Drive. The property is subject to a Conservation Easement. Property viewing is by appointment only. **PRICED REDUCED to \$1495/acre** 

#### LOCATION

Located 2 miles east of downtown Dublin, off GA Hwy 199, and 1 mile east of the Oconee River