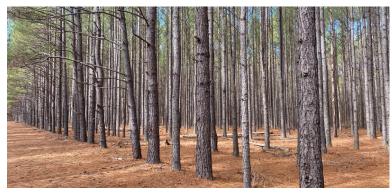

### DODGE CO., GA · 763.8 Acres · \$2,795/Acre

This exceptional property consists of 4 tracts, totaling approximately 763 acres of well managed timberland in Dodge County. There are beautiful hardwood branches that traverse loaded merchantable pine stands. This tract offers outstanding wildlife opportunities with great whitetail deer hunting, turkey, and more!

#### SITE DATA

- Merchantable Loblolly and Slash Pine
- Interior Road Systems
- Road Frontage
- Pre-Merchantable Loblolly Pine