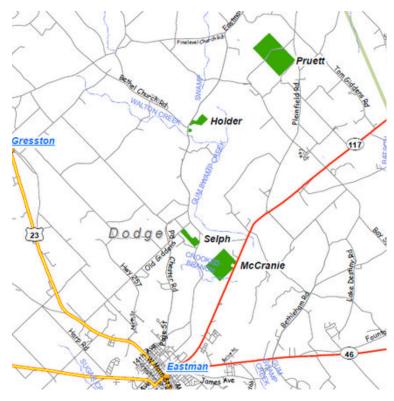

### DODGE CO., GA · 763.8 Acres · \$2,795/Acre

This exceptional property consists of 4 tracts, totaling approximately 763 acres of well managed timberland in Dodge County. There are beautiful hardwood branches that traverse loaded merchantable pine stands. This tract offers outstanding wildlife opportunities with great whitetail deer hunting, turkey, and more!

#### LOCATION

Located off of Highway 117 between Eastman and Cadwell