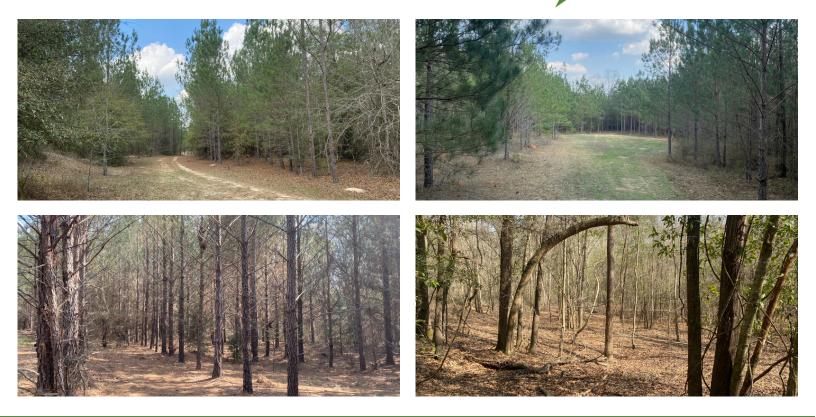

## MACON CO., GA · 286.71 Acres · \$931,808 (\$3,250/Acre)

The Towhee-Macon Tract is a great timber investment property in one of the state's best deer hunting counties. The majority of this tract consists of 2012 planted loblolly pine. Located just outside the city of Ideal, the property has more than 3 miles of paved frontage along SR 90 and double paved frontage along Everett Wood Road and Gene Wilburn Road that makes for easy subdivision.

## SITE DATA

- 2012 Loblolly Pine
- Food Plots
- > 3 Miles of Paved Road Frontage