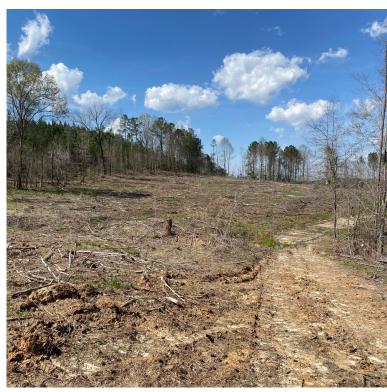

## **TOWHEE-TWIGGS TRACT**

TWIGGS CO., GA • 258.18 Acres • \$839,085 (\$3,250/Acre)

The Towhee-Twiggs Tract is easily assessable to Macon and other regional population centers via I-16. With +/- 3,900 feet of county paved road frontage along Myricks Mill Road, the property offers opportunity for subdivision. Located in one of the best deer and turkey hunting areas in the region, a majority of the property is recently cutover property that will offer buyers the ability to create their dream recreational property!

#### SITE DATA

- Paved Road Frontage
- Cutover Timberland
- Interior Roads