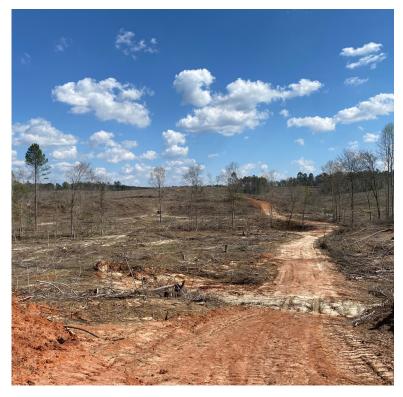

## **TOWHEE-TWIGGS TRACT**

TWIGGS CO., GA • 258.18 Acres • \$839,085 (\$3,250/Acre)

The Towhee-Twiggs Tract is easily assessable to Macon and other regional population centers via I-16. With +/- 3,900 feet of county paved road frontage along Myricks Mill Road, the property offers opportunity for subdivision. Located in one of the best deer and turkey hunting areas in the region, a majority of the property is recently cutover property that will offer buyers the ability to create their dream recreational property!

#### SITE DATA

- Paved Road Frontage
- Cutover Timberland
- Interior Roads