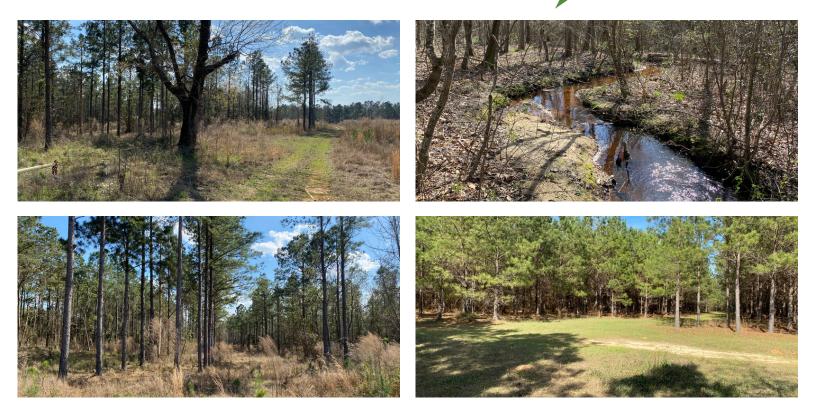

## WILKINSON CO., GA • 558.09 Acres • \$1,813,793 (\$3,250/Acre)

The Towhee-Wilkinson Tract offers tons of recreational opportunities and excellent timber stocking. Located 7 miles east of Jeffersonville in western Wilkinson County, the property has +/- 3,000 feet of road frontage along Tarpley Road and easy access to US Highway 441. The tract has merchantable and pre-merchantable timber that offers age-class diversity that will promote more regular future cash flows.

#### SITE DATA

- Merchantable Loblolly Pine
- Interior Road System
- Paved Road Frontage

### OPPORTUNITY

- Real Estate Investment
- Timberland Asset
- Hunting/Recreation

• Building Sites

Information in this property is believed reliable but is not warranted or guaranteed.

**CLAY HUMPHRIES** 

Real Estate Agent