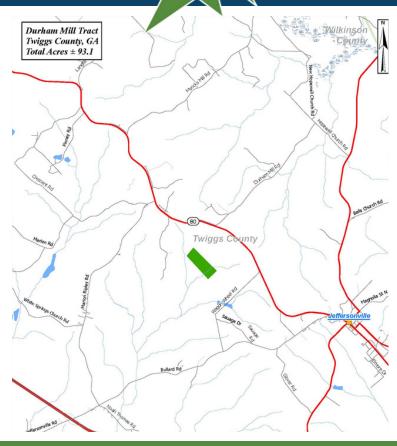

#### LOCATION

4 miles north of Jeffersonville - 30 minutes from downtown Macon - Accessed via easement off US Hwy 80