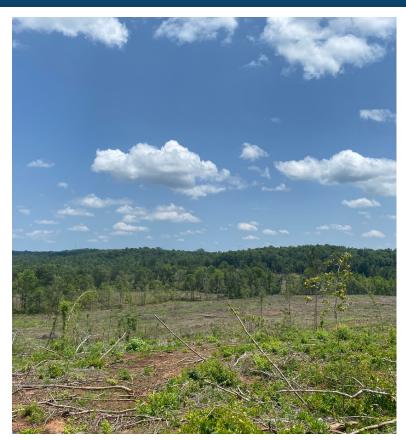

## **DURHAM MILL TRACT**

TWIGGS CO., GA • 93.1 Acres • \$172,235 (\$1,850/Acre)

While the property was recently cutover, hardwood areas remain with a small creek running through the southeastern portion of the property. With deer and turkey hunting opportunities abound, the recently cutover areas will more easily allow for the establishment of game plots and/or dove fields.