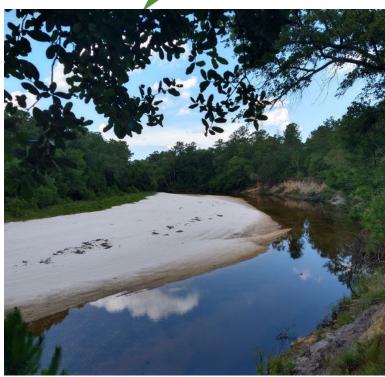

### HANCOCK COUNTY, MS • ±2,000 ACRES • \$4,800,000 (\$2,400/ACRE)

Do not miss out on this beautiful recreation and timber investment tract located in the John C. Stennis Buffer Zone. Located in Hancock County, Mississippi, this property has paved road frontage along the north and south side of Texas Flat Road and over three miles of frontage and several large sandbars along Catahoula Creek. Numerous established food plots throughout the property improve wildlife viewing and hunting opportunities. Prescriptive access via verbal agreement with surrounding privately owned timberland owners allows access to internal woods roads.