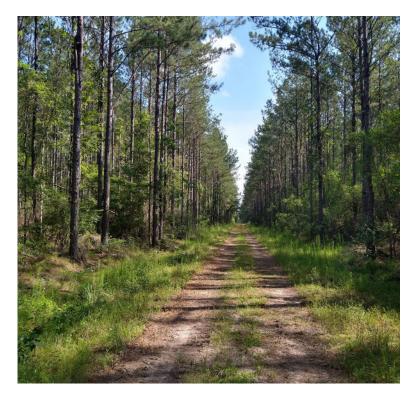

### HANCOCK COUNTY, MS • ±2,000 ACRES • \$4,800,000 (\$2,400/ACRE)

Do not miss out on this beautiful recreation and timber investment tract located in the John C. Stennis Buffer Zone. Located in Hancock County, Mississippi, this property has paved road frontage along the north and south side of Texas Flat Road and over three miles of frontage and several large sandbars along Catahoula Creek. Numerous established food plots throughout the property improve wildlife viewing and hunting opportunities. Prescriptive access via verbal agreement with surrounding privately owned timberland owners allows access to internal woods roads.

#### SITE DATA

- ±524 Ac Pine Plantation <25 Yrs Old
- +480 Ac Slash Pine Plantation >40 Yrs Old
- ±412 Ac Mature Natural Pine