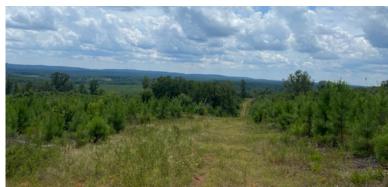

## **SCENIC HEIGHTS TRACT**

TALBOT CO., GA · ±195 Acres · \$820,062 (\$4,200/Acre)

With breath-taking views, the Scenic Heights Tract is a unique opportunity to own mountain property south of Atlanta! Located 3 miles southwest of Manchester, the tract offers an incredible opportunity to build a home or cabin that offers picturesque views as far as the eye can see. FDR State Park and Callaway Gardens are only minutes away. The property is currently stocked with 2021 planted loblolly pine and several beautiful hardwood branches. An interior road system allows you to navigate throughout the property with ease.