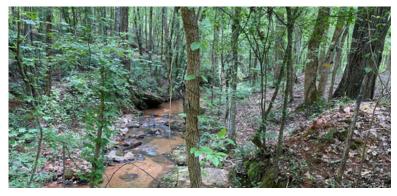

## **SCENIC HEIGHTS TRACT**

TALBOT CO., GA · ±195 Acres · \$820,062 (\$4,200/Acre)

With breath-taking views, the Scenic Heights Tract is a unique opportunity to own mountain property south of Atlanta! Located 3 miles southwest of Manchester, the tract offers an incredible opportunity to build a home or cabin that offers picturesque views as far as the eye can see. FDR State Park and Callaway Gardens are only minutes away. The property is currently stocked with 2021 planted loblolly pine and several beautiful hardwood branches. An interior road system allows you to navigate throughout the property with ease.

### SITE DATA

- Pine Plantation
- Road Frontage
- Hardwood Branches