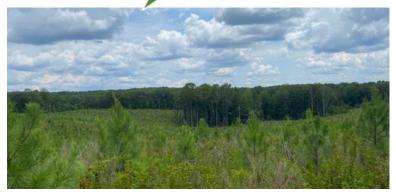

## **SCENIC HEIGHTS TRACT**

TALBOT CO., GA · ±195 Acres · \$820,062 (\$4,200/Acre)

With breath-taking views, the Scenic Heights Tract is a unique opportunity to own mountain property south of Atlanta! Located 3 miles southwest of Manchester, the tract offers an incredible opportunity to build a home or cabin that offers picturesque views as far as the eye can see. FDR State Park and Callaway Gardens are only minutes away. The property is currently stocked with 2021 planted loblolly pine and several beautiful hardwood branches. An interior road system allows you to navigate throughout the property with ease.

### SITE DATA

- Pine Plantation
- Road Frontage
- Hardwood Branches