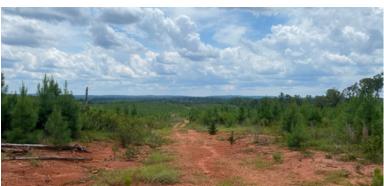

## **SCENIC HEIGHTS TRACT**

TALBOT CO., GA · ±195 Acres · \$820,062 (\$4,200/Acre)

With breath-taking views, the Scenic Heights Tract is a unique opportunity to own mountain property south of Atlanta! Located 3 miles southwest of Manchester, the tract offers an incredible opportunity to build a home or cabin that offers picturesque views as far as the eye can see. FDR State Park and Callaway Gardens are only minutes away. The property is currently stocked with 2021 planted loblolly pine and several beautiful hardwood branches. An interior road system allows you to navigate throughout the property with ease.

### SITE DATA

- Pine Plantation
- Road Frontage
- Hardwood Branches