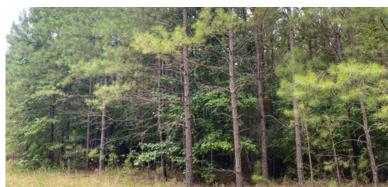

## **TAYLOR ROAD TRACT**

TALBOT CO., GA · ±50 Acres · \$274,886 (\$5,500/Acre)

The Taylor Road Tract is 49.98-acre property with more than 1,500 feet of frontage along Taylor Road in Talbot County, Georgia. The property is approximately 8 miles west of Talbotton, and 30 miles from downtown Columbus. Beautiful hardwood branches navigate throughout 2012 planted loblolly pine stands. Given the property's excellent location, this could be your rural residential estate or an amazing recreational property.

### SITE DATA

- Road Frontage
- Pine Plantation
- Hardwood Branches