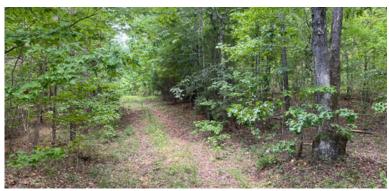

## **TAYLOR ROAD TRACT**

TALBOT CO., GA · ±50 Acres · \$274,886 (\$5,500/Acre)

The Taylor Road Tract is 49.98-acre property with more than 1,500 feet of frontage along Taylor Road in Talbot County, Georgia. The property is approximately 8 miles west of Talbotton, and 30 miles from downtown Columbus. Beautiful hardwood branches navigate throughout 2012 planted loblolly pine stands. Given the property's excellent location, this could be your rural residential estate or an amazing recreational property.

### SITE DATA

- Road Frontage
- Pine Plantation
- Hardwood Branches