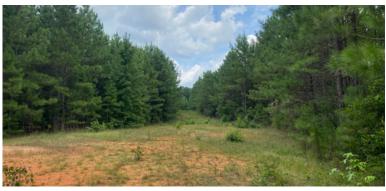

## **TAYLOR ROAD TRACT**

TALBOT CO., GA · ±50 Acres · \$274,886 (\$5,500/Acre)

The Taylor Road Tract is 49.98-acre property with more than 1,500 feet of frontage along Taylor Road in Talbot County, Georgia. The property is approximately 8 miles west of Talbotton, and 30 miles from downtown Columbus. Beautiful hardwood branches navigate throughout 2012 planted loblolly pine stands. Given the property's excellent location, this could be your rural residential estate or an amazing recreational property.

### SITE DATA

- Road Frontage
- Pine Plantation
- Hardwood Branches