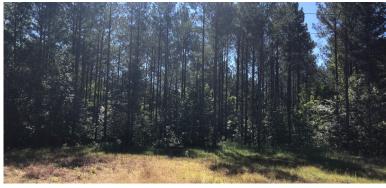

### UNION COUNTY, SC • ±163 ACRES • \$682,970 (\$4,190/ACRE)

Excellent timberland investment with big merchantable pine timber planted in 1988 and 1998. Beautiful hardwood bottoms with long frontage on Sandy Run Creek. Approximately 2 miles to the Pacolet River, 25 minutes to Spartanburg, and 1 hour to downtown Greenville. Great hunting and recreation.

#### SITE DATA

- Valuable Pine Timber
- Paved Road Frontage
- Creek Frontage
- Interior Roads