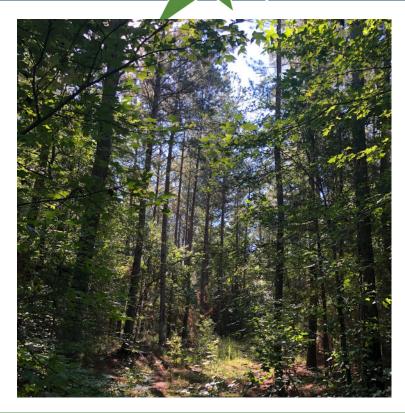

### UNION COUNTY, SC • ±163 ACRES • \$682,970 (\$4,190/ACRE)

Excellent timberland investment with big merchantable pine timber planted in 1988 and 1998. Beautiful hardwood bottoms with long frontage on Sandy Run Creek. Approximately 2 miles to the Pacolet River, 25 minutes to Spartanburg, and 1 hour to downtown Greenville. Great hunting and recreation.

#### SITE DATA

- Valuable Pine Timber
- Paved Road Frontage
- Creek Frontage
- Interior Roads