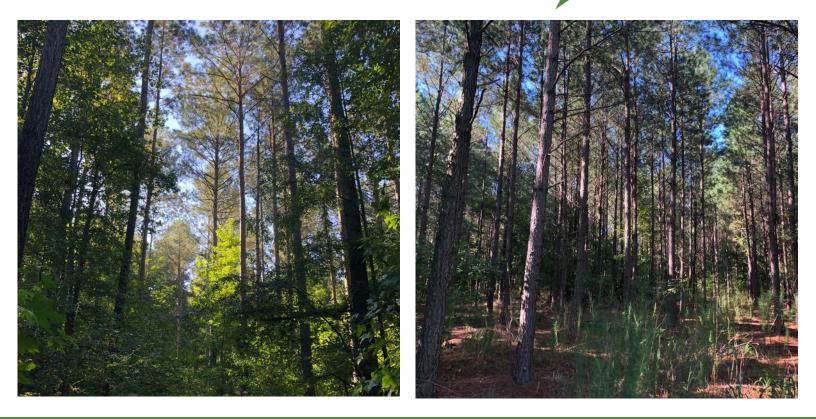

### UNION COUNTY, SC · ±290 ACRES · \$1,073,125 (\$3,690/ACRE)

Excellent real estate investment with big merchantable timber and long road frontage. Road frontage can easily be divided. Pine timber planted in 1990, 1995, and 2004. Long frontage on Sandy Run Creek with beautiful hardwood bottoms. Frontage on the Pacolet River. Only 25 minutes to Spartanburg and 1 hour to downtown Greenville. Great hunting and recreation.

#### SITE DATA

- Valuable Pine Timber
- Double Paved Road Frontage
- Creek and River Frontage
- Interior Roads