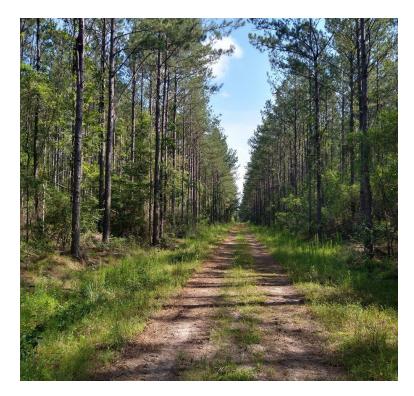

### HANCOCK COUNTY, MS • ±1,527.7 ACRES • \$3,133,928 (\$2,051/ACRE)

Do not miss out on this beautiful recreation and timber investment tract located in the John C. Stennis Buffer Zone. Located in Hancock County, Mississippi, this property has paved road frontage along the north and south side of Texas Flat Road and over three miles of frontage and several large sandbars along Catahoula Creek. Numerous established food plots throughout the property improve wildlife viewing and hunting opportunities. Prescriptive access via verbal agreement with surrounding privately owned timberland owners allows access to internal roads.

#### SITE DATA

- ±524 Ac Pine Plantation <25 Yrs Old</li>
- ±480 Ac Slash Pine Plantation >40 Yrs Old
- ±412 Ac Mature Natural Pine