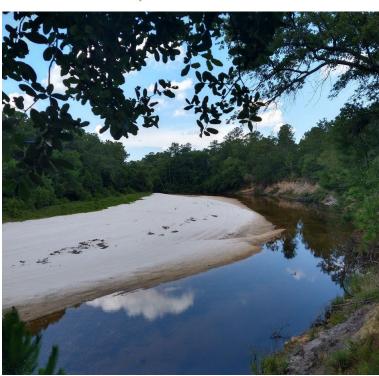

### HANCOCK COUNTY, MS • ±1,527.7 ACRES • \$3,133,928 (\$2,051/ACRE)

Do not miss out on this beautiful recreation and timber investment tract located in the John C. Stennis Buffer Zone. Located in Hancock County, Mississippi, this property has paved road frontage along the north and south side of Texas Flat Road and over three miles of frontage and several large sandbars along Catahoula Creek. Numerous established food plots throughout the property improve wildlife viewing and hunting opportunities. Prescriptive access via verbal agreement with surrounding privately owned timberland owners allows access to internal roads.