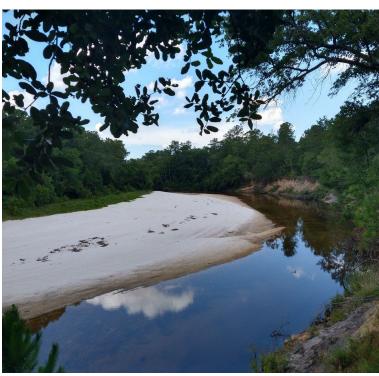

### HANCOCK COUNTY, MS • ±1,527.7 ACRES • \$2,826,245 (\$1,850/ACRE)

Do not miss out on this beautiful recreation and timber investment tract located in the John C. Stennis Buffer Zone. Located in Hancock County, Mississippi, this property has paved road frontage along the north and south side of Texas Flat Road and over three miles of frontage and several large sandbars along Catahoula Creek. Numerous established food plots throughout the property improve wildlife viewing and hunting opportunities. Prescriptive access via verbal agreement with surrounding privately owned timberland owners allows access to internal roads.