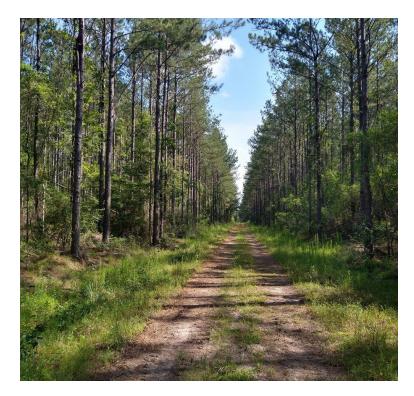

### HANCOCK COUNTY, MS • ±1,527.7 ACRES • \$2,826,245 (\$1,850/ACRE)

Do not miss out on this beautiful recreation and timber investment tract located in the John C. Stennis Buffer Zone. Located in Hancock County, Mississippi, this property has paved road frontage along the north and south side of Texas Flat Road and over three miles of frontage and several large sandbars along Catahoula Creek. Numerous established food plots throughout the property improve wildlife viewing and hunting opportunities. Prescriptive access via verbal agreement with surrounding privately owned timberland owners allows access to internal roads.

#### SITE DATA

- ±524 Ac Pine Plantation <25 Yrs Old</li>
- ±480 Ac Slash Pine Plantation >40 Yrs Old
- ±412 Ac Mature Natural Pine